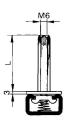

## Product data sheet

4441/20 - Bolt M6 length 20mm

| Characteristics       |                     |
|-----------------------|---------------------|
| Eldas number          | 169006127           |
| Base Unit             | Piece               |
| availability          | Delivery in 4 weeks |
| EAN Code              | 7611718212666       |
| group                 | 171000              |
| Packaging unit        | 100                 |
| country of origin     | СН                  |
| Customs tariff number | 731815              |
| Weight (g)            | 9 g                 |
| Technical data        |                     |
| Material              | Stainless steel     |

## Product data sheet

4441/20 - Bolt M6 length 20mm