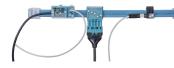

|                                 |





# 49727D1 - Junction box FK Dali 3G2.5 2x1.5 mm2 data Bus CW

| 5 °C                |
|---------------------|
|                     |
| n-free              |
| de, black           |
| de, black           |
| ponate, transparent |
| de, black           |
| de , black          |
| ponate, transparent |
|                     |
|                     |
| i                   |





49727D1 - Junction box FK Dali 3G2.5 2x1.5 mm2 data Bus CW

#### **Product accessories**



Stecker\_BUS - Plug connections / connection cables for BUS (Code Woertz, Code

Plug connections / connection cables for BUS (Code Woertz, Code KNX, Code 3)





49727D1 - Junction box FK Dali 3G2.5 2x1.5 mm2 data Bus CW

#### **Product systems**



#### Flat cable system Dali 3G2.5 2x1.5 mm²