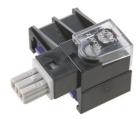

49727D1 - Junction box FK Dali 3G2.5 2x1.5 mm2 data Bus CW

| Characteristics                           |                                 |
|-------------------------------------------|---------------------------------|
| Base Unit                                 | Piece                           |
| availability                              | Delivery according to agreement |
| group                                     | 170000                          |
| country of origin                         | СН                              |
| Customs tariff number                     | 8536.9080                       |
| Weight (g)                                | 18 g                            |
| Color                                     | black                           |
| Coding plug connection                    | Code Woertz                     |
| Technical data                            |                                 |
| Box Type                                  | Junction boxes                  |
| Fire load (KWh)                           | 0,12 kWh                        |
| Dimensions length x width x height (mm)   | 44x39,5x28 mm                   |
| Dimensions length x width x height (inch) | 1,73x1,56x1,1 inch              |
| Degree of protection                      | IP20, IP40 (Connected)          |
| Metal parts                               | Corrosion protected             |
|                                           |                                 |

# 49727D1 - Junction box FK Dali 3G2.5 2x1.5 mm2 data Bus CW

| 5 °C                |
|---------------------|
|                     |
| n-free              |
| de, black           |
| de, black           |
| ponate, transparent |
| de, black           |
| de , black          |
| ponate, transparent |
|                     |
|                     |
| i                   |

49727D1 - Junction box FK Dali 3G2.5 2x1.5 mm2 data Bus CW