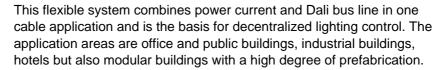

|





# 49727D1 - Junction box FK Dali 3G2.5 2x1.5 mm2 data Bus CW

| 5 °C                |
|---------------------|
|                     |
| n-free              |
| de, black           |
| de, black           |
| ponate, transparent |
| de, black           |
| de , black          |
| ponate, transparent |
|                     |
|                     |
| i                   |





49727D1 - Junction box FK Dali 3G2.5 2x1.5 mm2 data Bus CW

#### **Product accessories**



Stecker\_BUS - Plug connections / connection cables for BUS (Code Woertz, Code

Plug connections / connection cables for BUS (Code Woertz, Code KNX, Code 3)





49727D1 - Junction box FK Dali 3G2.5 2x1.5 mm2 data Bus CW

#### **Product systems**



#### Flat cable system Dali 3G2.5 2x1.5 mm²