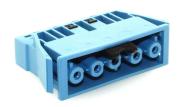

49345/GA/F/C2 - Plug-in device connection for Woertz Code 2 socket system, 5P Socket

Device connection for Woertz socket system, socket, pastel blue, code 2, 5-pin, lockable. Minimum wall thickness: 0.5 mm, maximum wall thickness: 1.2 mm. Suitable for DALI luminaire connections in combination with Woertz flat cable installation.

| Characteristics                      |                         |
|--------------------------------------|-------------------------|
| Base Unit                            | Piece                   |
| availability                         | Delivery in 4 weeks     |
| EAN Code                             | 7611718279157           |
| group                                | 170000                  |
| Packaging unit                       | 100                     |
| Customs tariff number                | 8536.908                |
| Color                                | pastel blue             |
| Connector type                       | Connection cable socket |
| Coding plug connection               | Code 2                  |
| Technical data                       |                         |
| Degree of protection                 | IP20                    |
| Number of poles                      | 5 pole                  |
| Material                             | PA 6.6                  |
| Rated voltage heavy current part (V) | 250/400 V               |
| Cross section (mm²)                  | 0,5 - 2,5 mm²           |

49345/GA/F/C2 - Plug-in device connection for Woertz Code 2 socket system, 5P Socket

| Copper conductor    | Wire KL1 EN60228 |
|---------------------|------------------|
| Nominal current (A) | 20 A             |