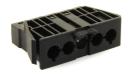

49345/GA/F/C2 - Plug-in device connection for Woertz Code 2 socket system, 5P Socket

**Product accessories** 

49345/GA/F/C2 - Plug-in device connection for Woertz Code 2 socket system, 5P Socket

#### **Product systems**

Plug connections code 2 for light control DALI, 5-pole (LNPE D1, D2)

5 pole connectors code 2 for light control DALI.

Device plug connection, plugs and sockets to Woertz plug connections

Code 1 Code 2Suitable for luminaire connections matching Woertz flat cable installation.

M M/F 5 pole Dali

null