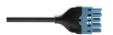

49345/GA/F/C2 - Plug-in device connection for Woertz Code 2 socket system, 5P Socket

Device connection for Woertz socket system, socket, pastel blue, code 2, 5-pin, lockable. Minimum wall thickness: 0.5 mm, maximum wall thickness: 1.2 mm. Suitable for DALI luminaire connections in combination with Woertz flat cable installation.

| Characteristics                      |                         |
|--------------------------------------|-------------------------|
| Base Unit                            | Piece                   |
| availability                         | Delivery in 4 weeks     |
| EAN Code                             | 7611718279157           |
| group                                | 170000                  |
| Packaging unit                       | 100                     |
| Customs tariff number                | 8536.908                |
| Color                                | pastel blue             |
| Connector type                       | Connection cable socket |
| Coding plug connection               | Code 2                  |
| Technical data                       |                         |
| Degree of protection                 | IP20                    |
| Number of poles                      | 5 pole                  |
| Material                             | PA 6.6                  |
| Rated voltage heavy current part (V) | 250/400 V               |
| Cross section (mm²)                  | 0,5 - 2,5 mm²           |

49345/GA/F/C2 - Plug-in device connection for Woertz Code 2 socket system, 5P Socket

| Copper conductor    | Wire KL1 EN60228 |
|---------------------|------------------|
| Nominal current (A) | 20 A             |