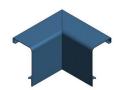

## **Product data sheet**

59575 - Corner piece90° inn Radius FnW KOK 180x90 SOK

90° inside use as a plinth channel of galvanized sheet steel 1.5mm

Color: at choice Length of leg: à 300mm

| Characteristics       |                                 |
|-----------------------|---------------------------------|
| Base Unit             | Piece                           |
| availability          | Delivery according to agreement |
| group                 | 284000                          |
| Packaging unit        | 1                               |
| country of origin     | СН                              |
| Customs tariff number | 7308.9000                       |
| Technical data        |                                 |
| Nominal mass          | 180x90                          |