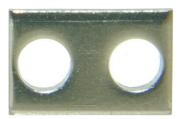

# Product data sheet

3624/1M - Link 1m without pin

to terminals 3426

| Characteristics       |                                 |
|-----------------------|---------------------------------|
| Eldas number          | 158921057                       |
| Base Unit             | Piece                           |
| availability          | Delivery according to agreement |
| EAN Code              | 7611718234811                   |
| group                 | 165000                          |
| Packaging unit        | 50                              |
| country of origin     | СН                              |
| Customs tariff number | 853690                          |
| Weight (g)            | 87 g                            |
|                       |                                 |

# Product data sheet

3624/1M - Link 1m without pin

**Product accessories** 

## Product data sheet

3624/1M - Link 1m without pin