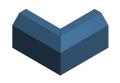

## Product data sheet

59497 - 0

90° outside use as a plinth channel of galvanized sheet steel 1.5mm Color: at choice Length of leg: à 300mm

| Characteristics       |                                 |
|-----------------------|---------------------------------|
| Base Unit             | Piece                           |
| availability          | Delivery according to agreement |
| group                 | 999000                          |
| Packaging unit        | 1                               |
| country of origin     | СН                              |
| Customs tariff number | 7308.9000                       |
| Technical data        |                                 |
| Nominal mass          | 180x90                          |
|                       |                                 |