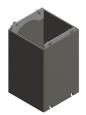

# **Product data sheet**

6650/200 - Connection head 100x200mm

without lateral hole

| Characteristics       |                                 |
|-----------------------|---------------------------------|
| Eldas number          | 154800627                       |
| Base Unit             | Piece                           |
| availability          | Delivery according to agreement |
| EAN Code              | 7611718246654                   |
| group                 | 167000                          |
| Packaging unit        | 1                               |
| country of origin     | СН                              |
| Customs tariff number | 761090                          |
| Weight (g)            | 650 g                           |
| Technical data        |                                 |
| Nominal mass          | 100x200                         |