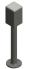

# **Product data sheet**

6650/200 - Connection head 100x200mm

without lateral hole

| Characteristics       |                                 |
|-----------------------|---------------------------------|
| Eldas number          | 154800627                       |
| Base Unit             | Piece                           |
| availability          | Delivery according to agreement |
| EAN Code              | 7611718246654                   |
| group                 | 167000                          |
| Packaging unit        | 1                               |
| country of origin     | СН                              |
| Customs tariff number | 761090                          |
| Weight (g)            | 650 g                           |
| Technical data        |                                 |
| Nominal mass          | 100x200                         |

# **Product data sheet**

6650/200 - Connection head 100x200mm

**Product accessories** 

## **Product data sheet**

6650/200 - Connection head 100x200mm