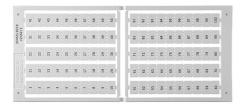

### **Product data sheet**

35455/6937 - Marking card 6x9mm w. printing 100 x +



with 500 labels per box

| Characteristics                           |                                 |
|-------------------------------------------|---------------------------------|
| Eldas number                              | 158962277                       |
| Base Unit                                 | Slice                           |
| availability                              | Delivery according to agreement |
| EAN Code                                  | 7611718216589                   |
| group                                     | 165000                          |
| Packaging unit                            | 1                               |
| country of origin                         | СН                              |
| Customs tariff number                     | 392590