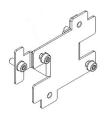

### **Product data sheet**

53037 - Mounting plate Dräger MEK 4675/...x90

for tapping point according to DIN 13260-2, made of steel, galvanized Dimension: 103,5x58x22,5mm Including screws for mounting

| Characteristics       |                                 |
|-----------------------|---------------------------------|
| Base Unit             | Piece                           |
| availability          | Delivery according to agreement |
| group                 | 284000                          |
| Packaging unit        | 20                              |
| country of origin     | СН                              |
| Customs tariff number | 7308.9000                       |
| Weight (g)            | 95,5 g                          |