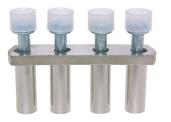

#### 81504/4 - Cross-connection 4-pole to DIN32/35 50mm<sup>2</sup> terminal blocks

Insulated cross-connection 4-pole to terminal blocks DIN32/35 50mm<sup>2</sup> including screws M4. Dimension: 54.3x35.8 mm