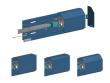

|
|-----------------------|---------------------------------|
| Base Unit             | Piece                           |
| availability          | Delivery according to agreement |
| group                 | 284000                          |
| Packaging unit        | 1                               |
| country of origin     | СН                              |
| Customs tariff number | 7308.9000                       |
| Technical data        |                                 |
| Nominal mass          | 180x90                          |





# **Product data sheet**

59586 - Corner piece  $90^\circ$  outside edge white KOK 180x90 SOK

**Product accessories** 





## **Product data sheet**

59586 - Corner piece 90° outside edge white KOK 180x90 SOK

# **Product systems**



### Combination trunking system KOK 180x90 as base trunking