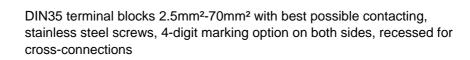

| 3886/8 - Cover for 8 terminals yellow with black printing, to series 3424,3450 |





3450GR - Terminal block DIN35 4mm<sup>2</sup> 45x6x36mm gray

# **Product systems**



#### Terminal blocks DIN35 2.5mm<sup>2</sup>-70mm<sup>2</sup>