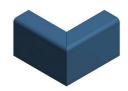

## **Product data sheet**

59576 - Corner piece 90° asn radius ws KOK 180x90 SOK

90° outside use as a plinth channel made of galvanized sheet steel 1.5mm

Color: RAL 9010 Pure white Leg length: à 300mm

| Characteristics       |                                 |
|-----------------------|---------------------------------|
| Base Unit             | Piece                           |
| availability          | Delivery according to agreement |
| group                 | 284000                          |
| Packaging unit        | 1                               |
| country of origin     | СН                              |
| Customs tariff number | 7308.9000                       |
| Technical data        |                                 |
| Nominal mass          | 180x90                          |