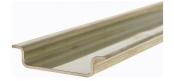

80291/3M - Combination rail DIN35/C30 of aluminum 3 m

Combination rail Extrudal-050 DIN35/C30 with 35x15x1 mm made of aluminum alloy, with a 85 mm² copper cross section, 3 m length.

| Characteristics                           |                     |
|-------------------------------------------|---------------------|
| Eldas number                              | 168000537           |
| Base Unit                                 | Meter               |
| availability                              | Delivery in 4 weeks |
| EAN Code                                  | 7611718247804       |
| group                                     | 171000              |
| Packaging unit                            | 3                   |
| country of origin                         | СН                  |
| Customs tariff number                     | 7604.2900           |
| Weight (g)                                | 370 g               |
| Technical data                            |                     |
| Dimensions length x width x height (mm)   | 215x82x120 mm       |
| Dimensions length x width x height (inch) | 8.46x3.25x4.72 inch |
| Rated voltage (V)                         | 650 V               |
| DIN rail type                             | DIN-35              |
| Number of connection point                | 2                   |

### Profile rails DIN15, DIN32, DIN35

Various mounting rails and combination rails.

#### **Profile rails DIN35**