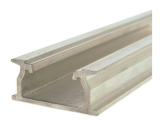

80291/3M - Combination rail DIN35/C30 of aluminum 3 m

Combination rail Extrudal-050 DIN35/C30 with 35x15x1 mm made of aluminum alloy, with a 85 mm² copper cross section, 3 m length.

| Characteristics                           |                     |
|-------------------------------------------|---------------------|
| Eldas number                              | 168000537           |
| Base Unit                                 | Meter               |
| availability                              | Delivery in 4 weeks |
| EAN Code                                  | 7611718247804       |
| group                                     | 171000              |
| Packaging unit                            | 3                   |
| country of origin                         | СН                  |
| Customs tariff number                     | 7604.2900           |
| Weight (g)                                | 370 g               |
| Technical data                            |                     |
| Dimensions length x width x height (mm)   | 215x82x120 mm       |
| Dimensions length x width x height (inch) | 8.46x3.25x4.72 inch |
| Rated voltage (V)                         | 650 V               |
| DIN rail type                             | DIN-35              |
| Number of connection point                | 2                   |

### Profile rails DIN15, DIN32, DIN35

Various mounting rails and combination rails.

#### **Profile rails DIN35**