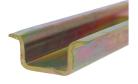

#### Sliding blocks made of galvanized steel type C30

available in three versions:

- · with screw, with spring
- · without screw, with spring
- · without screw, without spring
- Fits profile rails no. 4382, 4383 and 80291, type C30