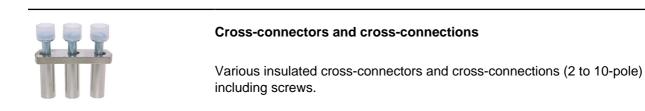

|
| country of origin                         | СН                   |
| Customs tariff number                     | 853690               |
| Weight (g)                                | 19 g                 |
| Color                                     | gray                 |
| Technical data                            |                      |
| Dimensions length x width x height (mm)   | 11.1x20.8 mm         |
| Dimensions length x width x height (inch) | 0.44x0.82 inch       |
| Connection type                           | Accessories clamp    |





## Product data sheet

81506/2 - Cross-connection 2-pole to terminals DIN32/35 4mm<sup>2</sup>

Product accessories





## Product data sheet

81506/2 - Cross-connection 2-pole to terminals DIN32/35 4mm<sup>2</sup>

## **Product systems**