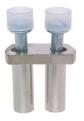

## Product data sheet

81506/2 - Cross-connection 2-pole to terminals DIN32/35 4mm<sup>2</sup>

Insulated cross-connection 2-pole to terminals DIN32/35 4mm<sup>2</sup> including screws M3. Standard version. Dimension: 11.1x20.8 mm

| Characteristics                           |                      |
|-------------------------------------------|----------------------|
| Eldas number                              | 158931107            |
| Base Unit                                 | Piece                |
| availability                              | available from stock |
| EAN Code                                  | 7611718219252        |
| group                                     | 165000               |
| Packaging unit                            | 10                   |
| country of origin                         | СН                   |
| Customs tariff number                     | 853690               |
| Weight (g)                                | 19 g                 |
| Color                                     | gray                 |
| Technical data                            |                      |
| Dimensions length x width x height (mm)   | 11.1x20.8 mm         |
| Dimensions length x width x height (inch) | 0.44x0.82 inch       |
| Connection type                           | Accessories clamp    |