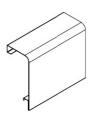

## Product data sheet

59499 - Suspension cover Radius FnW KOK 180x90 SOK

Use as a plinth channel made of galvanized sheet steel Color of your choice Length: 1000mm

| Characteristics       |                                 |
|-----------------------|---------------------------------|
| Base Unit             | Piece                           |
| availability          | Delivery according to agreement |
| group                 | 284000                          |
| Packaging unit        | 1                               |
| country of origin     | СН                              |
| Customs tariff number | 7308.9000                       |
| Technical data        |                                 |
| Nominal mass          | 180x90                          |
|                       |                                 |