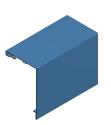

## Product data sheet

57516 - Hinged lid edge KDK 200x130

Hinged lid edge KDK 200x130 made of galvanized sheet steel 1.5mm Color: at choice Length: 1000mm

| Characteristics       |                                 |
|-----------------------|---------------------------------|
| Base Unit             | Piece                           |
| availability          | Delivery according to agreement |
| group                 | 999000                          |
| Packaging unit        | 1                               |
| country of origin     | СН                              |
| Customs tariff number | 7308.9000                       |
| Technical data        |                                 |
| Nominal mass          | 200x130                         |