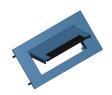

### **Product data sheet**

59658 - Plug-in cover 102 with hinged cover RAL 9010

made of galvanized steel bech 1mm with brush outlet black

Color: RAL 9010 Pure white Length: 400mm Width. 140mm

| Characteristics   |                                 |
|-------------------|---------------------------------|
| Base Unit         | Piece                           |
| availability      | Delivery according to agreement |
| group             | 284000                          |
| country of origin | СН                              |

### **Product data sheet**

59658 - Plug-in cover 102 with hinged cover RAL 9010