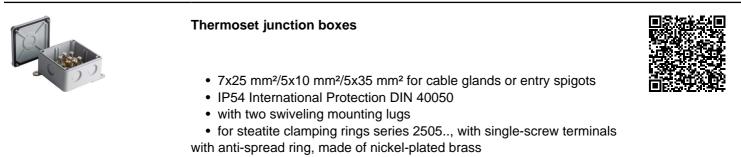

## Product data sheet

3151 - Junction box, 90x90x54mm

**Product accessories** 

## **Product systems**

• protective conductor terminal secured against self-loosening