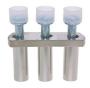

#### **Cross-connectors and cross-connections**

Various insulated cross-connectors and cross-connections (2 to 10-pole) including screws.