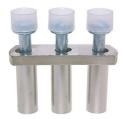

### **Product data sheet**

81541/3 - Cross-connection 3-pole to DIN32/35 16mm² terminal blocks

Insulated cross-connection 3-pole to terminal blocks DIN32/35 16mm² including screws M4. Dimension: 31x29.8 mm

| 158920817                       |
|---------------------------------|
| Piece                           |
| Delivery according to agreement |
| 7611718219153                   |
| 165000                          |
| 10                              |
| СН                              |
| 853690                          |
| 4,1 g                           |
| gray                            |
|                                 |
| 31x29.8 mm                      |
| 1.22x1.17 inch                  |
| Accessories clamp               |
|                                 |