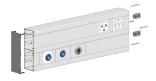

## **Product data sheet**

53028 - Plug-type cover BRK 4675/250x90 white

made of aluminum profile 1.7mm, With opening 47x73mm

Color: Pure white RAL 9010

Length: 120 mm

| Characteristics   |                                 |
|-------------------|---------------------------------|
| Base Unit         | Piece                           |
| availability      | Delivery according to agreement |
| group             | 284000                          |
| Packaging unit    | 1                               |
| country of origin | СН                              |
| Technical data    |                                 |
| Nominal mass      | 250x90                          |