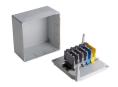

## **Product data sheet**

2080K - Junction box, 115x115mm, rail DIN35

**Product accessories** 