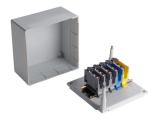

## **Product data sheet**

2080K - Junction box, 115x115mm, rail DIN35

Base plate and cover made of thermoplastic, light gray, with rail, without clamps

| Characteristics                         |                      |
|-----------------------------------------|----------------------|
| Eldas number                            | 150190037            |
| Base Unit                               | Piece                |
| availability                            | available from stock |
| EAN Code                                | 7611718200458        |
| group                                   | 167000               |
| Packaging unit                          | 5                    |
| country of origin                       | СН                   |
| Customs tariff number                   | 853690               |
| Weight (g)                              | 182 g                |
| Technical data                          |                      |
| Hole spacing (mm)                       | 97 mm                |
| Dimensions length x width x height (mm) | 115x115x60 mm        |
| Dimensions width x height (mm)          | mm                   |
| Cross section (mm²)                     | 5x10 mm²             |