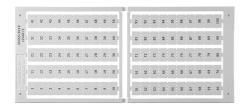

#### Designation card 8x12mm

Designation cards 8x12mm with different embossing.