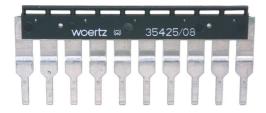

# **Product data sheet**

35425/08 - Cross-junction rack 10pole black

insulated, to spring clamp terminals 8mm

| Characteristics                           |                                 |
|-------------------------------------------|---------------------------------|
| Eldas number                              | 158933517                       |
| Base Unit                                 | Piece                           |
| availability                              | Delivery according to agreement |
| EAN Code                                  | 7611718234927                   |
| group                                     | 165000                          |
| Packaging unit                            | 10                              |
| country of origin                         | СН                              |
| Customs tariff number                     | 8536.9080                       |
| Weight (g)                                | 14,5 g                          |
| Color                                     | gray/black                      |
| Technical data                            |                                 |
| Dimensions length x width x height (mm)   | 77.6x2.5x33.2 mm                |
| Dimensions length x width x height (inch) | 3.06x0.10x1.31 inch             |
| Connection type                           | Accessories clamp               |

# **Product data sheet**

35425/08 - Cross-junction rack 10pole black

**Product accessories** 

### **Product data sheet**

35425/08 - Cross-junction rack 10pole black

#### **Cross-connectors and cross-connections**

Various insulated cross-connectors and cross-connections (2 to 10-pole) including screws.