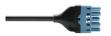

## **Product data sheet**

49785/2SF5P/BL - Distributor block C2 5P 1 IN / 2 OUT

Distribution block

| Characteristics        |                                 |
|------------------------|---------------------------------|
| Base Unit              | Piece                           |
| availability           | Delivery according to agreement |
| EAN Code               | 7611718257551                   |
| group                  | 170000                          |
| Packaging unit         | 100                             |
| country of origin      | СН                              |
| Customs tariff number  | 3926.9                          |
| Weight (g)             | 38,15 g                         |
| Coding plug connection | Code 2                          |

## **Product systems**

Plug connections code 2 for light control DALI, 5-pole (LNPE D1, D2)

5 pole connectors code 2 for light control DALI.