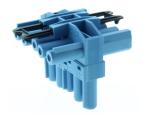

## **Product data sheet**

49785/2SF5P/BL - Distributor block C2 5P 1 IN / 2 OUT

Distribution block

| Characteristics        |                                 |
|------------------------|---------------------------------|
| Base Unit              | Piece                           |
| availability           | Delivery according to agreement |
| EAN Code               | 7611718257551                   |
| group                  | 170000                          |
| Packaging unit         | 100                             |
| country of origin      | СН                              |
| Customs tariff number  | 3926.9                          |
| Weight (g)             | 38,15 g                         |
| Coding plug connection | Code 2                          |

## **Product systems**

Plug connections code 2 for light control DALI, 5-pole (LNPE D1, D2)

5 pole connectors code 2 for light control DALI.