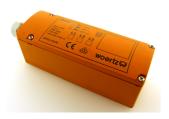

## **Product data sheet**

48353 - Junction box FK E90 5G2.5 M20 Ø 6-15

Fire safety box IP66/IP68, 2-screw contacting for stripping-free feeding and branching, with screw connection for heavy current 5G2.5 mm<sup>2</sup>, lengthwise outgoing, incl. 3 x cable glands M20x1.5, with a clamping range of  $\emptyset$  6-8 mm,  $\emptyset$  8-11 mm and  $\emptyset$  11-15 mm respectively