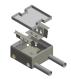

## **Product data sheet**

51085 - Installation kit 3 module-LM empty WAK 214

for 3 modules type Legrand Mosaic 45x45mm made of galvanized sheet steel, color: RAL 7032 pebble gray max. 2 per junction box to WAK 214/100