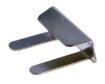

| Delivery in 4 weeks |
| EAN Code                                | 7611718207327       |
| group                                   | 171000              |
| Packaging unit                          | 20                  |
| country of origin                       | СН                  |
| Customs tariff number                   | 7318.1991           |
| Weight (g)                              | 220 g               |
| Technical data                          |                     |
| Dimensions length x width x height (mm) | 770 x 320 x 760 mm  |
| Material                                | galvanized steel    |





## **Product data sheet**

4425 - Bend heavy type

**Product accessories** 





### **Product data sheet**

4425 - Bend heavy type

# **Product systems**



#### Components for distribution tableaux

Various end caps, corner pieces, angle pieces and cross connectors.