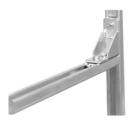

### **Product data sheet**

4425 - Bend heavy type

Made of sheet steel 3 mm, galvanized, with hexagonal slotted screws made of galvanized steel M16x16, spring washers and sliding blocks for insertion in profile rail No. 4283, type C30, with 4 screws and 2 anchor plates 50 mm long

| Characteristics                         |                     |
|-----------------------------------------|---------------------|
| Eldas number                            | 169000107           |
| Base Unit                               | Piece               |
| availability                            | Delivery in 4 weeks |
| EAN Code                                | 7611718207327       |
| group                                   | 171000              |
| Packaging unit                          | 20                  |
| country of origin                       | СН                  |
| Customs tariff number                   | 7318.1991           |
| Weight (g)                              | 220 g               |
| Technical data                          |                     |
| Dimensions length x width x height (mm) | 770 x 320 x 760 mm  |
| Material                                | galvanized steel    |