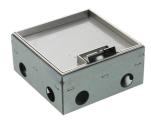

### **Product data sheet**

51150 - Plenum box WAK12 150/75 Cr KA

Housing made of sendzimir-galvanized sheet steel
Frame 150x150 made of chrome steel V2A 2mm, with rubber pad 3mm
Lid with edge inside occupiable 12mm, made of chrome steel V2A 2mm
With 1 Cr cable outlet V2A
Floor height 75-100mm

| Characteristics                         |                      |
|-----------------------------------------|----------------------|
| Eldas number                            | 154780477            |
| Base Unit                               | Piece                |
| availability                            | available from stock |
| EAN Code                                | 7611718249747        |
| group                                   | 282000               |
| Packaging unit                          | 1                    |
| country of origin                       | СН                   |
| Customs tariff number                   | 853810               |
| Weight (g)                              | 1950 g               |
| Technical data                          |                      |
| Dimensions length x width x height (mm) | 155x155x75 mm        |