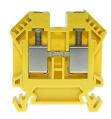

3426E - Terminal block DIN35 10mm² green yellow insulated

Terminal blocks with the best possible contact. Dimension 52x9x51mm. Stainless steel screws, 4-digit marking option on both sides, countersunk for cross-connections

| Characteristics                           |                                 |
|-------------------------------------------|---------------------------------|
| Eldas number                              | 158120467                       |
| Base Unit                                 | Piece                           |
| availability                              | Delivery according to agreement |
| EAN Code                                  | 7611718205521                   |
| group                                     | 165000                          |
| Packaging unit                            | 25                              |
| country of origin                         | СН                              |
| Customs tariff number                     | 8536.9080                       |
| Weight (g)                                | 27 g                            |
| Color                                     | green/yellow                    |
| Technical data                            |                                 |
| Dimensions length x width x height (mm)   | 52x9x51 mm                      |
| Dimensions length x width x height (inch) | 2.05x0.35x2.01 inch             |
| Cross section (mm²)                       | 1 - 10 mm²                      |
| Nominal current (A)                       | 57 A                            |

# 3426E - Terminal block DIN35 10mm² green yellow insulated

| Rated voltage (V)                                                     | 1000 V               |
|-----------------------------------------------------------------------|----------------------|
| Connection type                                                       | Screw terminal       |
| DIN rail type                                                         | DIN-35               |
| Smallest connectable section (mm²)                                    | 1 mm <sup>2</sup>    |
| Number of connection point                                            | 2                    |
| Number of floor                                                       | 1                    |
| Number of potentials                                                  | 1                    |
| Clamping screw M                                                      | M4 (M = 1.5Nm)       |
| Central thread M                                                      | M3 (M = 0.7Nm)       |
| Insulating material                                                   | PA66                 |
| Nominal Cross-section (mm²)                                           | 10 mm²               |
| Stripping length mm (mm)                                              | 13 mm                |
| conductors of the same cross-section per clamping point EN60947 (mm²) | 1x10 , 2x6 , 2x4 mm² |
| Head reception room width x height (mm)                               | 5.8x7.5 mm           |
| Rating data according to UL 1059                                      |                      |
| Rated voltage US (V)                                                  | 600 V                |
| Nominal cross section (AWG)                                           | 8 AWG                |
| Cross-section (AWG)                                                   | 8 - 18 AWG           |
| Smallest connectable section (AWG)                                    | 18 AWG               |
| Stripping length (inch)                                               | 0,51 inch            |
| Tightening torque (lb-inch)                                           | 13,27 lb-inch        |
|                                                                       |                      |