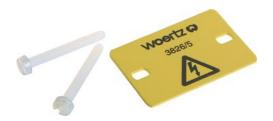

#### **Product data sheet**

3826/4 - Cover for 4 terminals yellow

with black printing, to series 3452/6 and 3410

| Characteristics                           |                                 |
|-------------------------------------------|---------------------------------|
| Eldas number                              | 158925917                       |
| Base Unit                                 | Piece                           |
| availability                              | Delivery according to agreement |
| EAN Code                                  | 7611718211065                   |
| group                                     | 165000                          |
| Packaging unit                            | 10                              |
| country of origin                         | СН                              |
| Customs tariff number                     | 392590                          |
| Weight (g)                                | 1 g                             |
| Color                                     | yellow                          |
| Technical data                            |                                 |
| Dimensions length x width x height (mm)   | 29x24 mm                        |
| Dimensions length x width x height (inch) | 1.14x0.95 inch                  |
| Connection type                           | Accessories clamp               |

## **Product data sheet**

3826/4 - Cover for 4 terminals yellow

**Product accessories** 

## **Product data sheet**

3826/4 - Cover for 4 terminals yellow