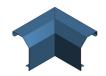

## **Product data sheet**

59465 - Corner piece 90° inn chamfer FnW KOK 200x120 SOK

90° inside use as a plinth channel made of galvanized sheet steel

Color: at choice Leg length: à 300mm

| Characteristics       |                                 |
|-----------------------|---------------------------------|
| Base Unit             | Piece                           |
| availability          | Delivery according to agreement |
| group                 | 999000                          |
| Packaging unit        | 1                               |
| country of origin     | СН                              |
| Customs tariff number | 7308.9000                       |
| Technical data        |                                 |
| Nominal mass          | 200x120                         |

## **Product data sheet**

59465 - Corner piece 90° inn chamfer FnW KOK 200x120 SOK