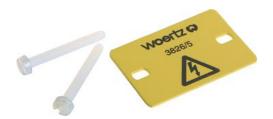

## **Product data sheet**

3886/8 - Cover for 8 terminals yellow

**Product accessories** 