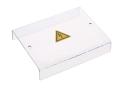

### **Product data sheet**

3886/8 - Cover for 8 terminals yellow

with black printing, to series 3424,3450

| Characteristics                           |                                 |
|-------------------------------------------|---------------------------------|
| Eldas number                              | 158925157                       |
| Base Unit                                 | Piece                           |
| availability                              | Delivery according to agreement |
| EAN Code                                  | 7611718211416                   |
| group                                     | 165000                          |
| Packaging unit                            | 10                              |
| country of origin                         | СН                              |
| Customs tariff number                     | 392590                          |
| Weight (g)                                | 2 g                             |
| Color                                     | yellow                          |
| Technical data                            |                                 |
| Dimensions length x width x height (mm)   | 50x24 mm                        |
| Dimensions length x width x height (inch) | 1.97x0.95 inch                  |
| Connection type                           | Accessories clamp               |

### **Product data sheet**

3886/8 - Cover for 8 terminals yellow