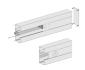

#### Parapet channel BRK 4675 200x90

Parapet channel 4675 200x90 mm. Often used for the development of MVE 4675.