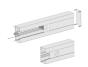

#### Parapet trunking system BRK 4675 180x90

Parapet trunking system BRK 4675 180x90 - with combination rail - made of aluminum profile - front opening