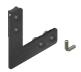

# **Product data sheet**

53710 - Connection kit FV90° BRK/MEK 4675

for 90° flat connection consisting of: 1 pc. Connecting piece BRK/MEK FV90° to AS made of steel galvanized 4 pcs. Connecting bolt 90° / BRK/MEK 4675 made of steel galvanized nickel-plated for connecting the channel shell profiles with miter cut 45°. Dimension: ø6x22x22mm