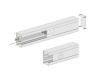

### Parapet trunking system BRK 4675 140x90

Parapet channel 4675 140x90 mm. Often used for the development of MVE 4675.