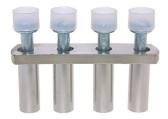

### **Product data sheet**

81536/4 - Cross-connection 4-pole to three-pin terminals DIN35 4mm<sup>2</sup>

Insulated cross-connection 4-pole to three-pole terminals DIN35 4mm² including screws M2.5. dimension: 23.3x11.4 mm

## **Product data sheet**

81536/4 - Cross-connection 4-pole to three-pin terminals DIN35 4mm<sup>2</sup>

**Product accessories** 