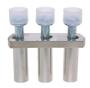

#### **Cross-connectors and cross-connections**

Various insulated cross-connectors and cross-connections (2 to 10-pole) including screws.