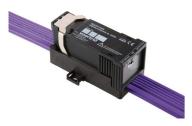

49595 - Raptor USB interface - KNX

KNX system component - Raptor USB interface - compatible to ETS3 - KNX bus coupler integrated - IP20

| Characteristics                           |                                 |
|-------------------------------------------|---------------------------------|
| Eldas number                              | 405830007                       |
| Base Unit                                 | Piece                           |
| availability                              | Delivery according to agreement |
| EAN Code                                  | 7611718249112                   |
| group                                     | 376000                          |
| Packaging unit                            | 1                               |
| country of origin                         | СН                              |
| Customs tariff number                     | 8536.5000                       |
| Weight (g)                                | 190 g                           |
| Color                                     | black                           |
| Technical data                            |                                 |
| Dimensions length x width x height (mm)   | 114x74x55 mm                    |
| Dimensions length x width x height (inch) | 4.49x2.91x2.17 inch             |
| Degree of protection                      | IP20                            |
| Flat cable contacting type                | Piercing contact (knife)        |

#### 49595 - Raptor USB interface - KNX

| Material                           | PA 6.6                                  |
|------------------------------------|-----------------------------------------|
| Configuration mode                 | S-mode                                  |
| Type of connection                 | USB 2.0 Type B                          |
| Type of mounting                   | Flat cable Woertz combi 5G2.5 2x1.5 mm2 |
| Transmission media                 | KNX TP1                                 |
| Operating Temperature (°C)         | -5 - 45 °C                              |
| Installation temperature min. (°C) | 10 °C                                   |
| Contact to flat cable              | KNX                                     |
| KNX bus voltage (type)             | 29 VDC SELV Typ                         |