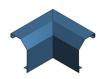

## Product data sheet

59464 - 0

90° inside use as a plinth channel made of galvanized sheet steel Color: RAL 9010 Pure white Leg length: à 300mm

| Characteristics       |                                 |
|-----------------------|---------------------------------|
| Base Unit             | Piece                           |
| availability          | Delivery according to agreement |
| group                 | 284000                          |
| Packaging unit        | 1                               |
| country of origin     | СН                              |
| Customs tariff number | 7308.9000                       |
| Technical data        |                                 |
| Nominal mass          | 200x120                         |