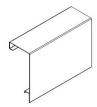

### **Product data sheet**

59526 - Hanging lid edge white KOK 180x90 SOK

Suspension cover edge white KOK 180x90 SOK. Use as a plinth channel made of galvanized sheet steel

Color: RAL 9010 Pure white

Length: 1000mm