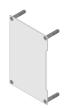

### **Product data sheet**

53707 - End wall FnW BRK 4675/140x90

made of aluminum 1.5mm with 4 sideways countersunk fixing screws with dowels

Color: at choice

| Characteristics       |                                 |
|-----------------------|---------------------------------|
| Base Unit             | Piece                           |
| availability          | Delivery according to agreement |
| group                 | 999000                          |
| Packaging unit        | 1                               |
| country of origin     | СН                              |
| Customs tariff number | 7616.1090                       |
| Weight (g)            | 55 g                            |
| Technical data        |                                 |
| Nominal mass          | 140x90                          |