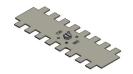

### **Product data sheet**

53571/130 - Cable tie plate STK to DS

made of sheet steel 1.5mm dimensions: 130x60x19mm to snap on DIN-35 rail color: RAL 7032 pebble gray

| Characteristics       |                                 |
|-----------------------|---------------------------------|
| Base Unit             | Piece                           |
| availability          | Delivery according to agreement |
| EAN Code              | 7611718260902                   |
| group                 | 284000                          |
| Packaging unit        | 1                               |
| country of origin     | СН                              |
| Customs tariff number | 7308.9000                       |
| Weight (g)            | 78,5 g                          |