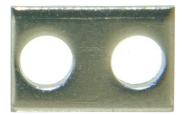

#### 81414L - Link to cross-connections

to terminals 16mm 2

| 158910957                       |
|---------------------------------|
| Piece                           |
| Delivery according to agreement |
| 7611718217593                   |
| 165000                          |
| 100                             |
| СН                              |
| 853690                          |
| 4 g                             |
| gray                            |
|                                 |
| 20x9 mm                         |
| 0.79x0.35 inch                  |
| Accessories clamp               |
|                                 |

## **Product data sheet**

81414L - Link to cross-connections

**Product accessories** 

### **Product data sheet**

81414L - Link to cross-connections