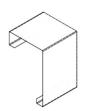

## Product data sheet

57435 - End piece r edge white KDK 200x130

End piece r edge white KDK 200x130. version right, open on the side of galvanized sheet steel 1.5mm Color: RAL 9010 Pure white Length: 125 mm

| Characteristics   |                                 |
|-------------------|---------------------------------|
| Base Unit         | Piece                           |
| availability      | Delivery according to agreement |
| group             | 999000                          |
| Packaging unit    | 1                               |
| country of origin | СН                              |
| Technical data    |                                 |
| Nominal mass      | 200x130                         |