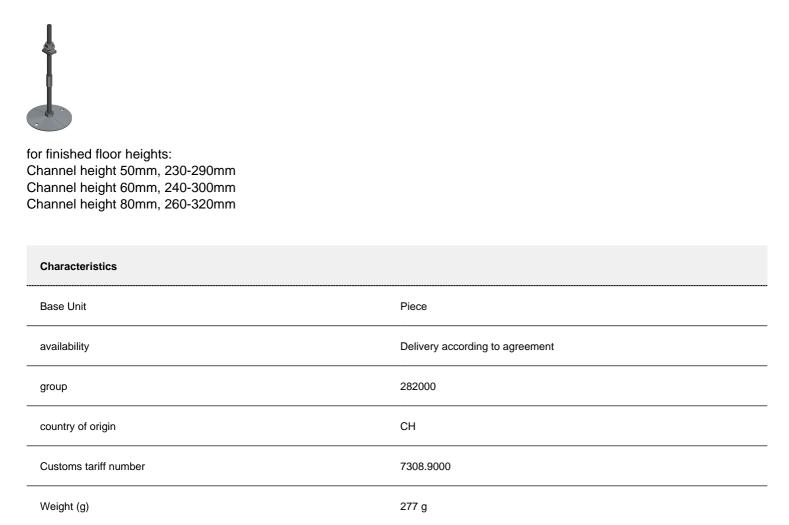

52519 - Leveling foot M10 cpl H=253mm BOK 8880

52519 - Leveling foot M10 cpl H=253mm BOK 8880

**Product accessories** 

52519 - Leveling foot M10 cpl H=253mm BOK 8880

52519 - Leveling foot M10 cpl H=253mm BOK 8880