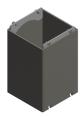

## **Product data sheet**

6736M/100 - Connection head 100x100mm to M40

complete with PE terminal to steel tube M40

| Characteristics       |                                 |
|-----------------------|---------------------------------|
| Eldas number          | 154805207                       |
| Base Unit             | Piece                           |
| availability          | Delivery according to agreement |
| EAN Code              | 7611718246814                   |
| group                 | 167000                          |
| Packaging unit        | 1                               |
| country of origin     | СН                              |
| Customs tariff number | 8536.9080                       |
| Weight (g)            | 688,2 g                         |
| Technical data        |                                 |
| Nominal mass          | 100x100                         |