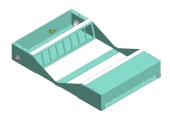

## **Product data sheet**

52878 - Junction box 2x8FLF vertical empty DAK

made of galvanized steel sheet 1.5mm dimensions: 480x321x73mm color: RAL 6027 light green

| Characteristics       |                                 |
|-----------------------|---------------------------------|
| Eldas number          | 154771457                       |
| Base Unit             | Piece                           |
| availability          | Delivery according to agreement |
| EAN Code              | 7611718248689                   |
| group                 | 282000                          |
| Packaging unit        | 1                               |
| country of origin     | СН                              |
| Customs tariff number | 853810                          |
| Weight (g)            | 2978 g                          |

### Raised floor junction box for mounting on the bare floor

Various junction boxes for raised floor system DAK for mounting on the bare floor.

Special designs and wiring on request.