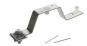

## 48029N - Branching tag M10 with clamping plate

Fitted with an M10 press-in nut and a clamping plate at the lower end. The branch lug enables branches to be made on the insulated conductor of the connection set inside the formwork or the installation of connection points for lightning protection, equipotential bonding, etc. of conductive vertical reinforcements. Connection points on the wall surfaces, inside or outside the building.