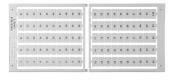

-----------------------|---------------------------------|
| Eldas number          | 158952167                       |
| Base Unit             | Piece                           |
| availability          | Delivery according to agreement |
| EAN Code              | 7611718247729                   |
| group                 | 165000                          |
| Packaging unit        | 1                               |
| country of origin     | СН                              |
| Customs tariff number | 392590                          |
| Weight (g)            | 28 g                            |





# **Product data sheet**

35455/06X12 - Marking card 6x12mm unprinted

**Product accessories** 





## **Product data sheet**

35455/06X12 - Marking card 6x12mm unprinted

# **Product systems**



### Designation card 6x12mm

Designation cards 6x12mm with different embossing.