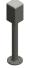

# **Product data sheet**

6650/300 - Connection head 100x300mm

without lateral hole

| Characteristics       |                                 |
|-----------------------|---------------------------------|
| Eldas number          | 154800647                       |
| Base Unit             | Piece                           |
| availability          | Delivery according to agreement |
| EAN Code              | 7611718246678                   |
| group                 | 167000                          |
| Packaging unit        | 1                               |
| country of origin     | СН                              |
| Customs tariff number | 761090                          |
| Weight (g)            | 1000 g                          |
| Technical data        |                                 |
| Nominal mass          | 100x300                         |