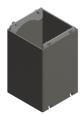

# **Product data sheet**

6650/300 - Connection head 100x300mm

without lateral hole

| Characteristics       |                                 |
|-----------------------|---------------------------------|
| Eldas number          | 154800647                       |
| Base Unit             | Piece                           |
| availability          | Delivery according to agreement |
| EAN Code              | 7611718246678                   |
| group                 | 167000                          |
| Packaging unit        | 1                               |
| country of origin     | СН                              |
| Customs tariff number | 761090                          |
| Weight (g)            | 1000 g                          |
| Technical data        |                                 |
| Nominal mass          | 100x300                         |