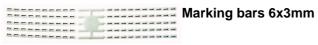

3958/W - Marking strip 6x3mm with printing W

with 100 labels per box

| Characteristics                           |                                 |
|-------------------------------------------|---------------------------------|
| Eldas number                              | 158950427                       |
| Base Unit                                 | Slice                           |
| availability                              | Delivery according to agreement |
| EAN Code                                  | 7611718196430                   |
| group                                     | 165000                          |
| Packaging unit                            | 1                               |
| country of origin                         | СН                              |
| Customs tariff number                     | 392590                          |
| Weight (g)                                | 2 g                             |
| Color                                     | white                           |
| Technical data                            |                                 |
| Tightening torque (Nm)                    | 1,2 Nm                          |
| Dimensions length x width x height (mm)   | 6x3 mm                          |
| Dimensions length x width x height (inch) | 0.24x0.12 inch                  |
| Connection type                           | Accessories clamp               |

3958/W - Marking strip 6x3mm with printing W

**Product accessories** 

3958/W - Marking strip 6x3mm with printing W

## **Product systems**

Designation cards 6x3mm with different embossings