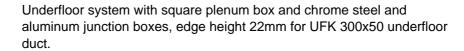

### **Product data sheet**

51523 - Connecting box BAK 384x384/50 Cr KM

with frame and lid made of chrome steel edge height 22mm with 2 cable trays bottom height 87-114mm

| Characteristics       |                                 |
|-----------------------|---------------------------------|
| Eldas number          | 154770537                       |
| Base Unit             | Piece                           |
| availability          | Delivery according to agreement |
| EAN Code              | 7611718249495                   |
| group                 | 0282000                         |
| Packaging unit        | 1                               |
| country of origin     | СН                              |
| Customs tariff number | 7308.9000                       |

#### Floor junction box BAK22 300x50