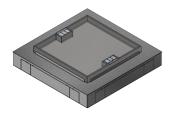

### **Product data sheet**

51523 - Connecting box BAK 384x384/50 Cr KM

with frame and lid made of chrome steel edge height 22mm with 2 cable trays bottom height 87-114mm

| Characteristics       |                                 |
|-----------------------|---------------------------------|
| Eldas number          | 154770537                       |
| Base Unit             | Piece                           |
| availability          | Delivery according to agreement |
| EAN Code              | 7611718249495                   |
| group                 | 0282000                         |
| Packaging unit        | 1                               |
| country of origin     | СН                              |
| Customs tariff number | 7308.9000                       |